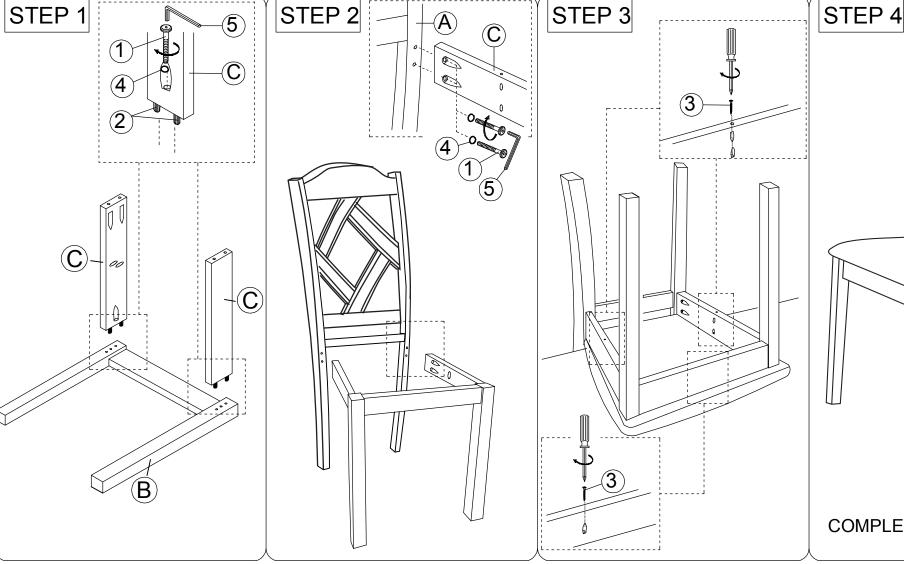

# **ASSEMBLY INSTRUCTION**

Read this instruction carefully, remove all wrapping material, staples and straps from the carton. See

hardware and furniture part list

For guidance. Be sure you have all wooden furniture parts on a clean and soft surface to prevent from

being scratched. Follow the figure to start assembling.

Caution:

1.Do not FULLY -TIGHTEN the nut or bolt until all nut or nut bolt is ready to assembled.

2.Do not OVER- TIGHTEN the nut or nut bolt to avoid causing damages to the thread.

3.Keep all hardware part out of reach of children.

| NO | PART LIST    | QTY | NO | DESCRIPTION          |   | QTY |
|----|--------------|-----|----|----------------------|---|-----|
| Α  | BACK REST    | 1   | 1  | JCBC SCREW M6 X 50MM | 8 | 6   |
| В  | FRONT LEG    | 1   | 2  | WOOD DOWEL @         |   | 4   |
| С  | SIDE RAIL    | 2   | 3  | CSK SCREW M4 x 30mm  |   | 3   |
| D  | CUSHION SEAT | 1   | 4  | SPRING WASHER        |   | 6   |
|    |              |     | 5  | M4 ALLEN KEY         |   | 1   |