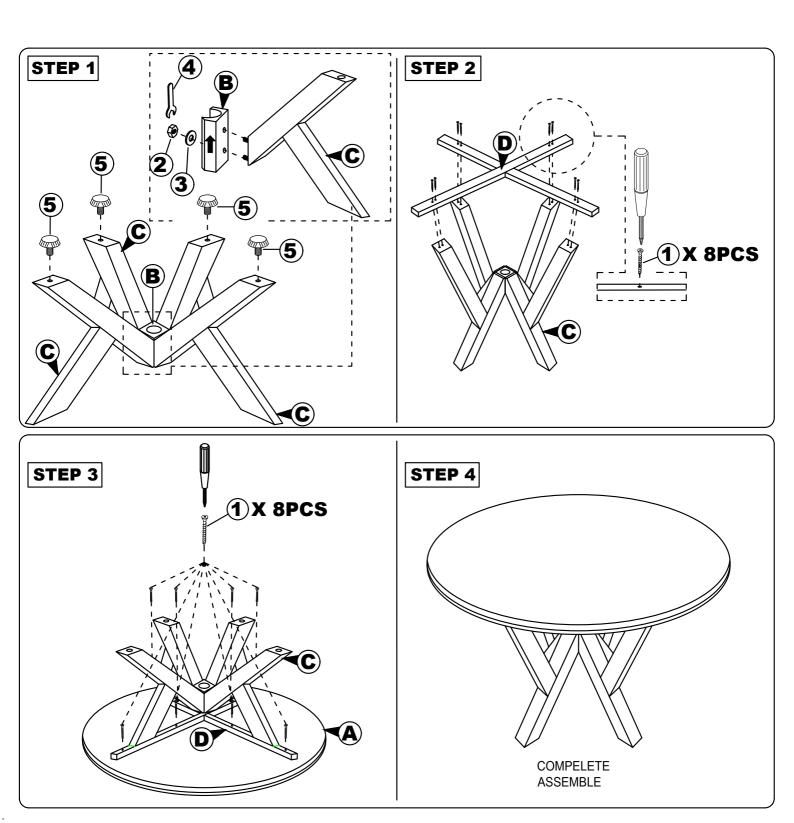

# **ASSEMBLY INSTRUCTION** MODEL: 7231T es and straps | CAUTION :

Read this instruction carefully. Remove all wrapping material, staples and straps from the carton. See hardware and furniture part list For guidance. Be sure you have all wooden furniture parts on a clean and flat soft surface, such as a carpet or rug, to prevent from being scratched.Follow the figure to start assembling.

- 1. Do not FULLY TIGHTEN the nut or screw untill all is ready to assemble.
- 2. Do not OVER TIGHTEN the nut or screw to avoid causing damages to the thread.
- 3. Keep all hardware part out reach of children.

| NO | PART LIST             |       |
|----|-----------------------|-------|
| А  | TABLE TOP             | 1 PC  |
| В  | PEDESTAL TABLE CENTER | 1 PC  |
| С  | PEDESTAL LEGS         | 4 PCS |
| D  | CROSS BAR 'X'         | 2 PCS |

| NO | DESRIPTION          |            | QTY    |
|----|---------------------|------------|--------|
| 1  | CSK SCREW M4 X 30MM | STANDARD . | 16 PCS |
| 2  | HEX. NUT            | ۲          | 8 PCS  |
| 3  | FLAT WASHER         | 0          | 8 PCS  |
| 4  | SPANNAR             | \$         | 1 PC   |
| 5  | ADJUSTER            | <b>@</b>   | 4 PCS  |